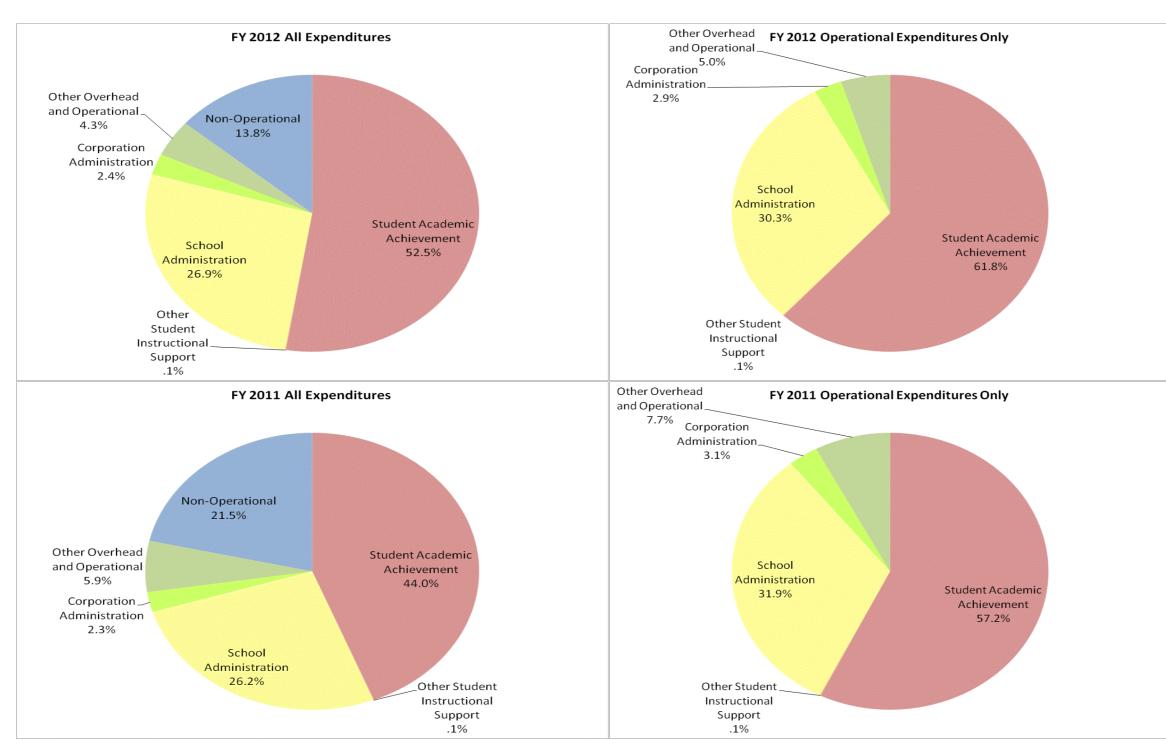

|                                | FY06 % of Total |     | FY        | FY09 % of Total FY11 % |             | 1 % of Total FY1 |             | Y12 % of Total |  |
|--------------------------------|-----------------|-----|-----------|------------------------|-------------|------------------|-------------|----------------|--|
| Student Instructional Category | FY 2006         | Ехр | FY 2009   | Exp                    | FY 2011     | Ехр              | FY 2012     | Ехр            |  |
| Student Academic Achievement   | \$0             |     | \$532,971 | 62.2%                  | \$528,646   | 44.0%            | \$631,533   | 52.5%          |  |
| Student Instructional Support  | \$0             |     | \$180,546 | 21.1%                  | \$316,464   | 26.3%            | \$324,741   | 27.0%          |  |
| Overhead and Operational       | \$0             |     | \$78,290  | 9.1%                   | \$99,620    | 8.3%             | \$80,548    | 6.7%           |  |
| Nonoperational                 | \$0             |     | \$64,801  | 7.6%                   | \$258,100   | 21.5%            | \$165,370   | 13.8%          |  |
| Grand Total                    | \$0             |     | \$856,609 |                        | \$1,202,830 |                  | \$1,202,191 |                |  |